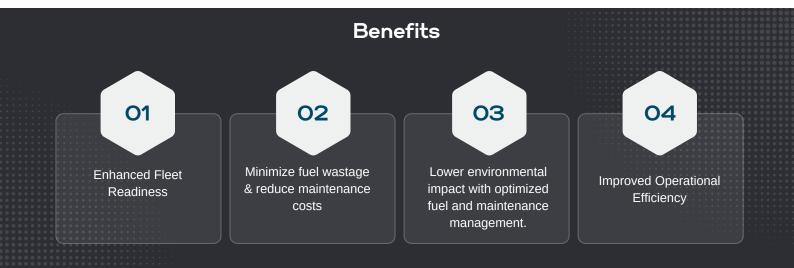

## **Our Solution**

The Fleet Management System (FMS) optimizes vehicle operations for efficient emergency response and reduced downtime. With real-time tracking, predictive maintenance, quality audits, advanced telematics, compliance management, and an Inspection App, FMS ensures fleet readiness and operational excellence.

**Proactive Maintenance:** Predictive analytics to minimize downtime and ensure readiness.

**Proven Expertise:** Trusted by leading organizations for emergency fleet management.