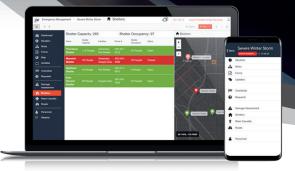

## achala making IT possible

# Intelligent Fleet Management Solution

"Efficient, Reliable, and Always On the Move"



## **Our Solution**

The Fleet Management System (FMS) optimizes vehicle operations for efficient emergency response and reduced downtime. With real-time tracking, predictive maintenance, quality audits, advanced telematics, compliance management, and an Inspection App, FMS ensures fleet readiness and operational excellence.

## Why choose us



Integrated Mobile Apps: Enable quality inspections and audits on the go.



**Customizable Solutions:** Tailored to meet specific operational needs.



Advanced Telematics: Diagnose vehicle health & monitor driver behaviour seamlessly.



**Proactive Maintenance:** Predictive analytics to minimize downtime and ensure readiness.

**Proven Expertise:** Trusted by leading organizations for emergency fleet management.

## Key Features



Real-Time GP