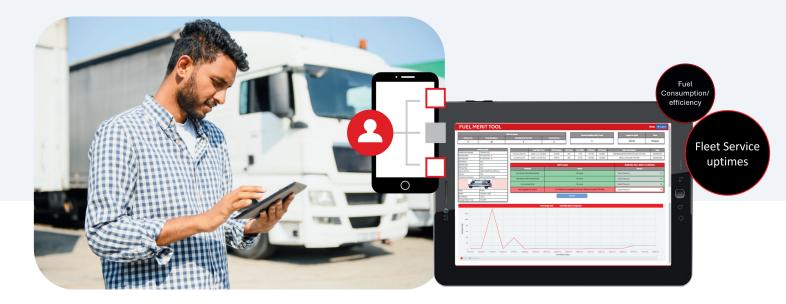

#### Driver Behavior Monitoring

Analyze driving patterns to improve safety and reduce fuel consumption.

Fuel Management

Optimize fuel usage and prevent wastage with advanced tracking mechanisms.