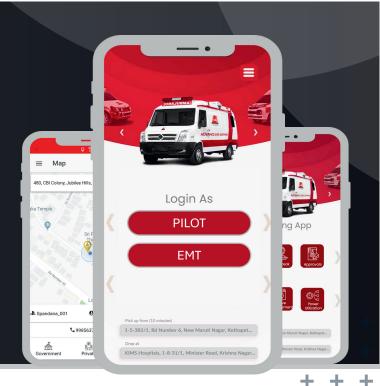

User-Friendly Design: Modern, intuitive interfaces

Proven Expertise: Trusted partner in emergency &

Quality Assurance: Industry-standard compliance &

Scalable & Reliable: Solutions tailored to grow with

Login As

PILOT

"Setting a New Standard in Emergency Management"