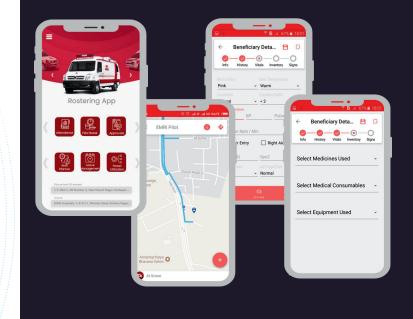

### MODERN, INTUITIVE, AND DYNAMIC MOBILE APPS

MyPlan App – Optimizing Supervisor Efficiency

Streamlines supervisory tasks with geotagged attendance, route mapping, and schedule alert

Rostering & Attendance App – Efficient Workforce Management

AI-driven geo-location facial recognition for seamless attendance and rostering.

CareApp – Real-Time Emergency Support

Guides medical staff to accident sites with real-time navigation & speech-to-text for onboard procedures.

#### Inspection & Quality App – Upholding Excellence

Enables regular audits to maintain ambulance quality and operational readiness.